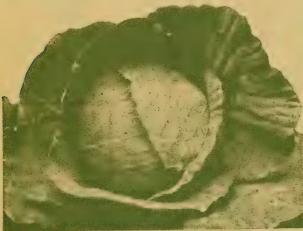

w rows of this vegetable delicacy. Pkt. 10c; ½ oz. 30c; oz. 55c; ¼ lb. \$1.65; lb. \$5.00; 5 lbs. \$23.50. Not prepaid: 10 lbs. \$44.00.

92 Stein's Early Flat Dutch. 90 days. The best and largest early flat cabbage in the South. Most uniform in growth, attractive in appearance, free from any coarseness, and of splendid quality. Practically every plant will form a large, solid head and mature earlier than any variety of equal size. For Fall and early Spring planting it is unexcelled. The plants are short-stemmed, compact, and upright with comparatively few and short leaves. The heads are large for the size of the plant, nearly round and somewhat flattened, close, firm and very solid. Pkt. 10c; oz. 40c; ½ lb. \$1.15; b.\$3.25; 5 lbs. \$15.00. Not prepaid: 10 lbs. \$27.00; 25 lbs. \$65.00.









86 Allhead Early (Select). 77 days. Increasing in popularity, especially in Southern Texas, where it is showing high resistance to disease. The deep heads are flat, slightly rounded at top, 9 to 10 inches broad, 7 to 7½ inches deep, and usually weigh 7 pounds. Uniform in size and color, the solid heads are of the finest quality. A heavy yielder. Withstands drought and heat better than most varieties. Pkt. 10c; 0z. 40c; ½ lb. \$1.25; lb. \$3.75; 5 lbs. \$17.50. Not prepaid: 10 lbs. \$32.00.

90 Marion Market. 75 days. (Disease Resistant Copenhagen Market.) A "yellows" resistant strain of the famous Copenhagen Market. Not so early nor so uniform as the original strain, but with the round head and crisp tenderness of the parent Cabbage. Will produce a normal crop on "yellows"-infected